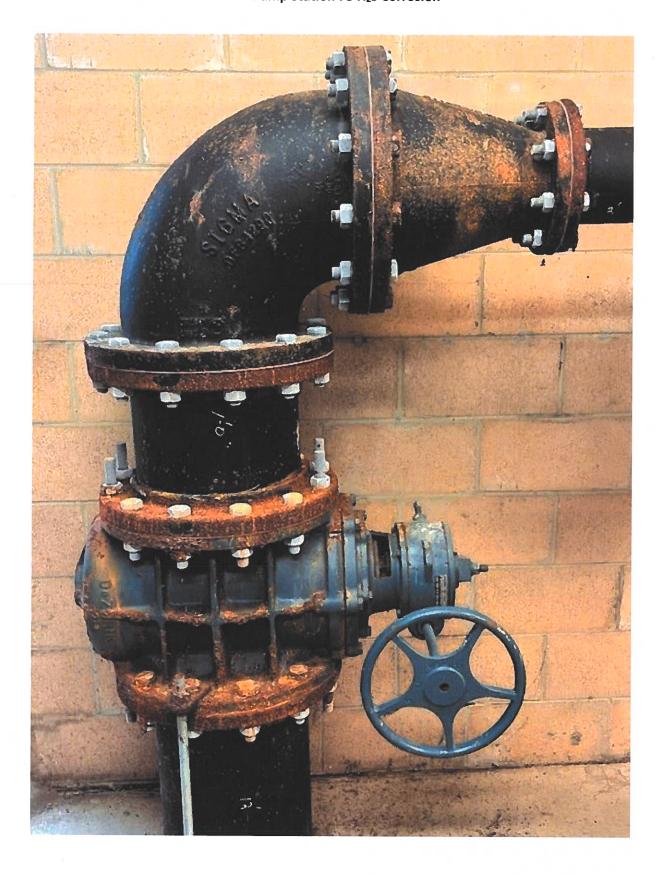

# H. WWTP:

Treasurer Hohenstein reported on the pump station for Union at Oak Grove needing to be brought up to specification for it to be turned over to the Township and that the air release valves need to be replaced. **Motion** by Hohenstein, **Second** by Daus, "**Move to accept the sewer project committees sewer projects as presented."** Discussion followed. Motion carried.