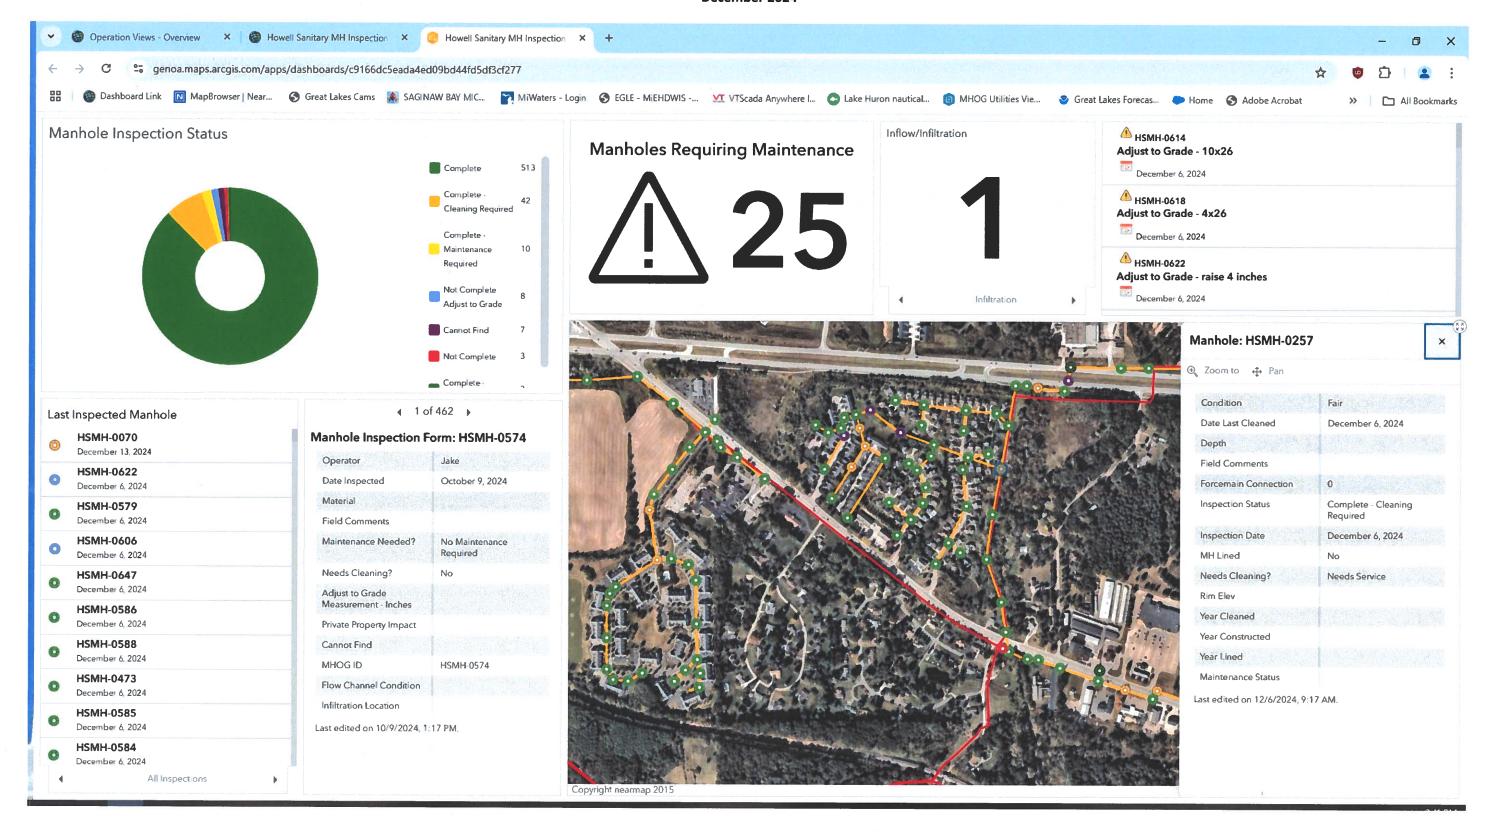

# H. WWTP:

Treasurer Hohenstein reported on the pump station for Union at Oak Grove needing to be brought up to specification for it to be turned over to the Township and that the air release valves need to be replaced. **Motion** by Hohenstein, **Second** by Daus, "**Move to accept the sewer project committees sewer projects as presented."** Discussion followed. Motion carried.