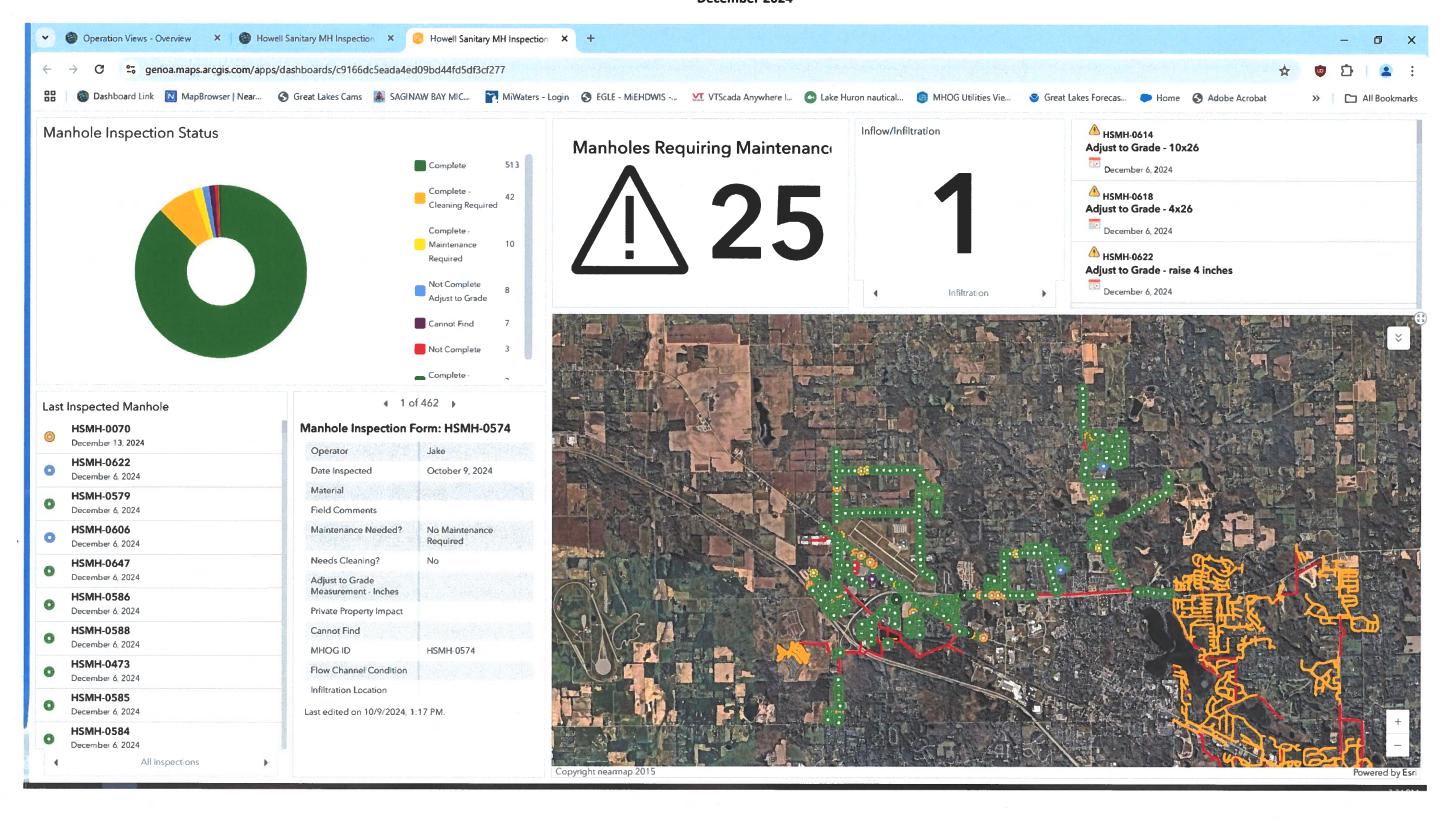

# H. WWTP:

Treasurer Hohenstein reported on the pump station for Union at Oak Grove needing to be brought up to specification for it to be turned over to the Township and that the air release valves need to be replaced. **Motion** by Hohenstein, **Second** by Daus, "**Move to accept the sewer project committees sewer projects as presented."** Discussion followed. Motion carried.