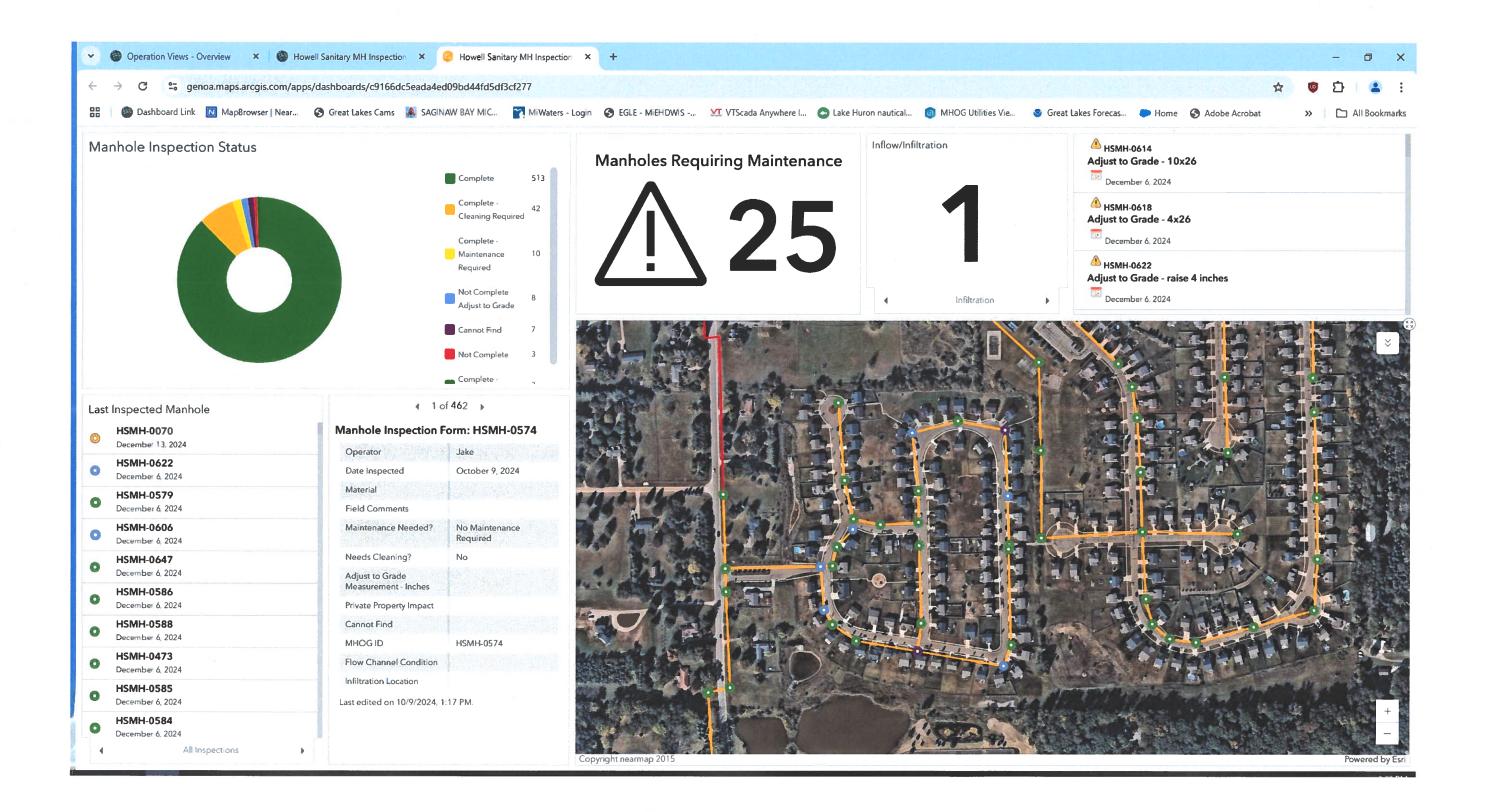

# H. WWTP:

Treasurer Hohenstein reported on the pump station for Union at Oak Grove needing to be brought up to specification for it to be turned over to the Township and that the air release valves need to be replaced. **Motion** by Hohenstein, **Second** by Daus, "**Move to accept the sewer project committees sewer projects as presented."** Discussion followed. Motion carried.