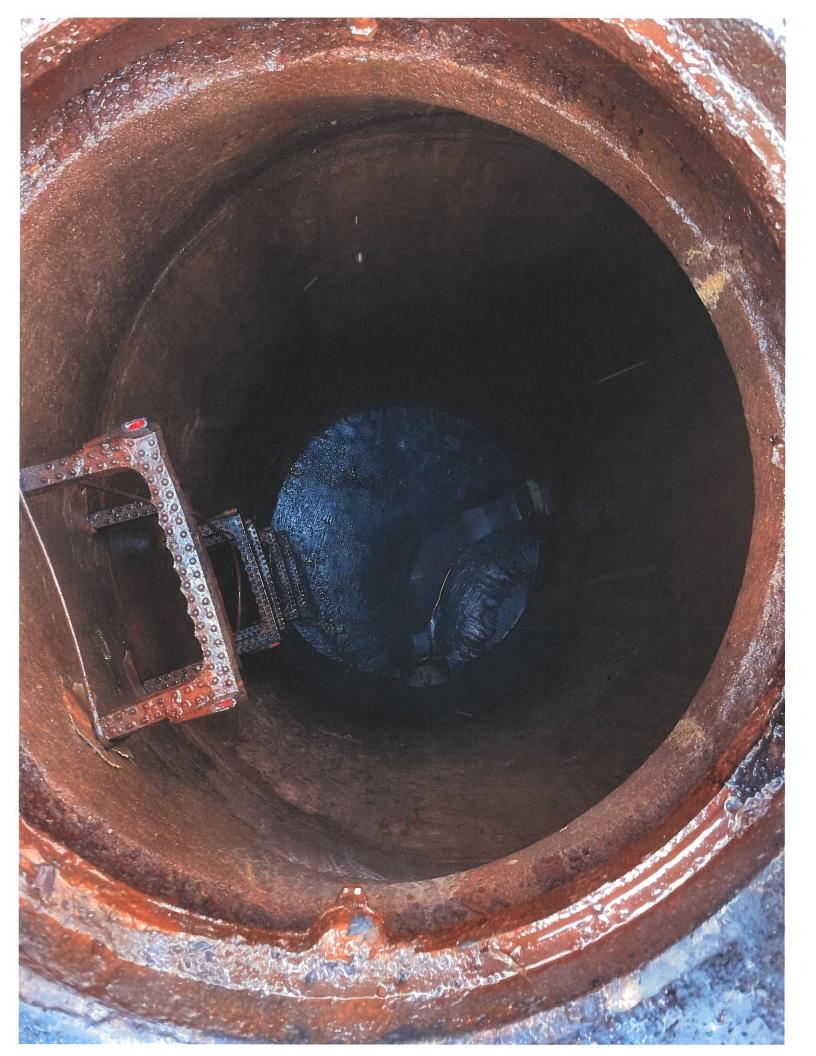

# H. WWTP:

Treasurer Hohenstein reported on the pump station for Union at Oak Grove needing to be brought up to specification for it to be turned over to the Township and that the air release valves need to be replaced. **Motion** by Hohenstein, **Second** by Daus, "**Move to accept the sewer project committees sewer projects as presented."** Discussion followed. Motion carried.