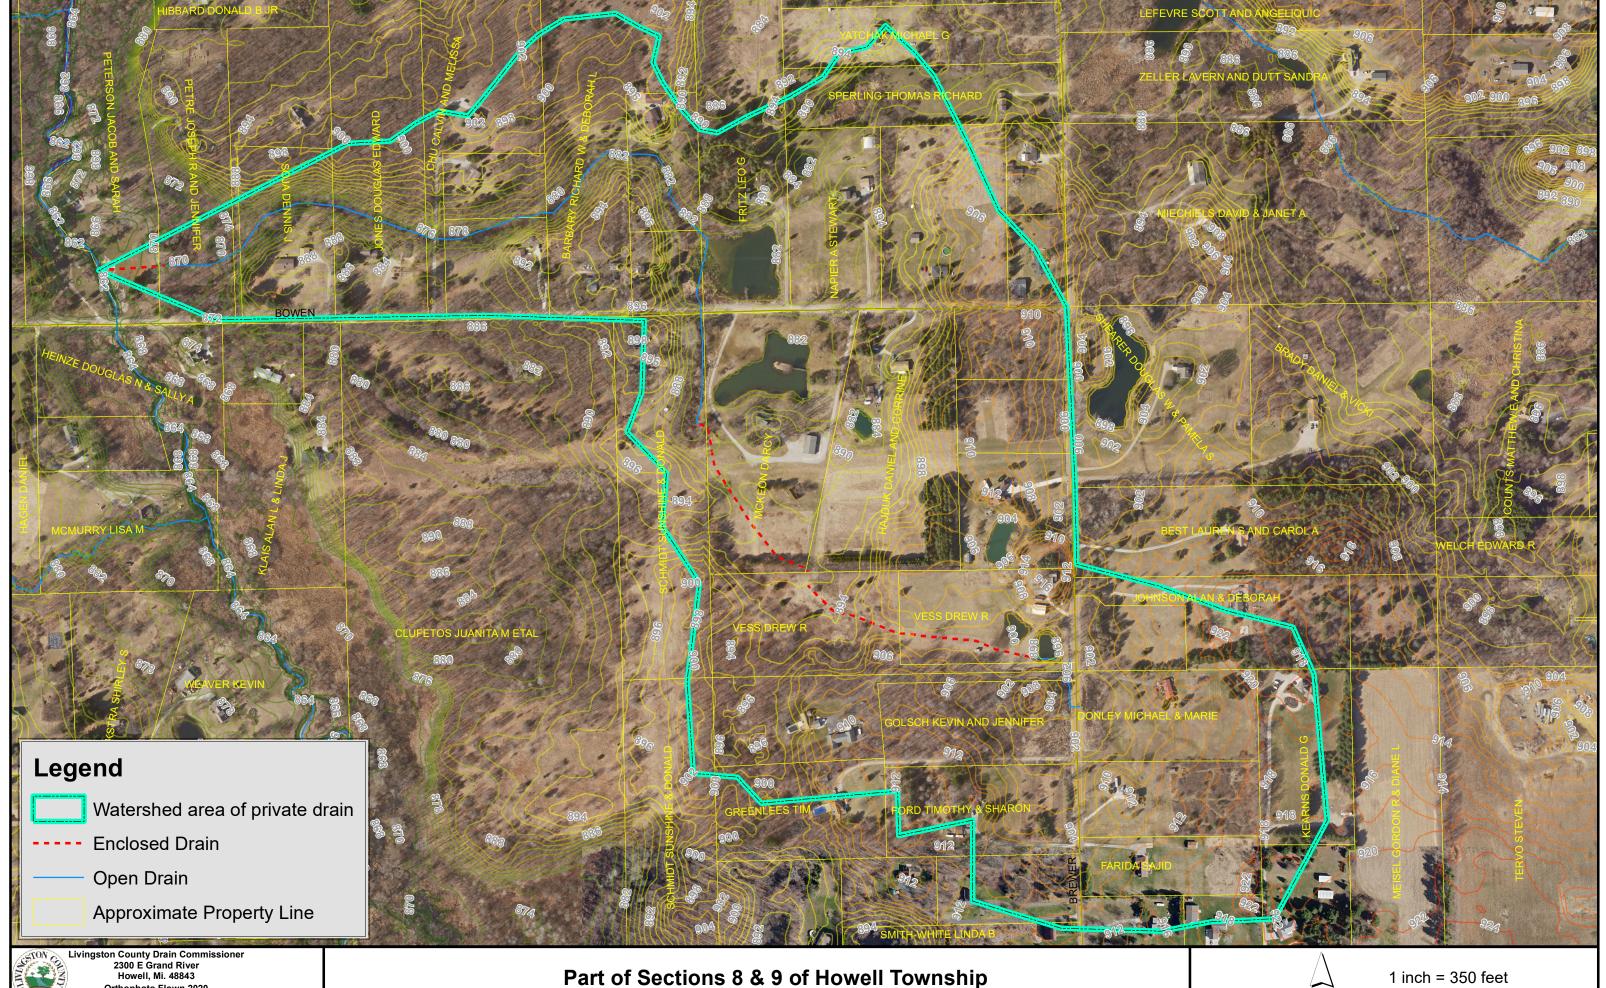

## Jonathan,

Attached are the form of the petition and the resolution for the proposed Brewer Road Drain, which if constructed would serve lands in part of Sections 22 & 23 of Howell Township. The third attachment is an approximate district map for reference purposes.

At the historically apportioned 25% to the Township, this represents a \$175,000 to \$225,000 expense to the Township. Looking at the expense to the various parcels in the approximately 140 acre assessment district, we would likely spread this assessment over a minimum of 12 years, but may go as long as 16 years for financing, which will likely require a pledge of full faith and credit by the Livingston County Board of Commissioners. There are 42 parcels in the district. At the current time, we'd envision parcels south of Bowen paying a larger portion of project costs than parcels north of Bowen Road, due to the primary issue being the deterioration of the tile drainage system between Bowen and Brewer Roads.