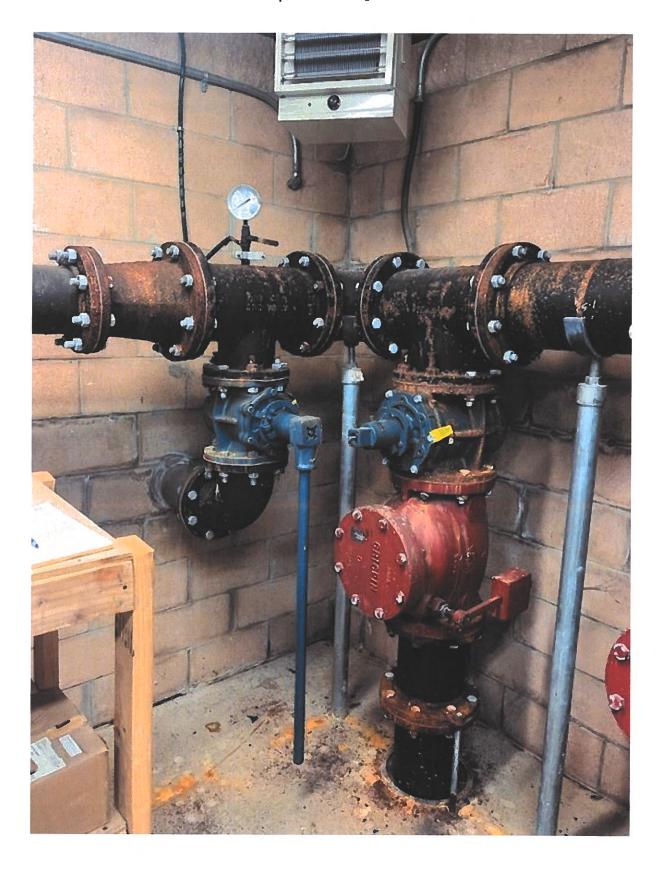

# H. WWTP:

Treasurer Hohenstein reported on the pump station for Union at Oak Grove needing to be brought up to specification for it to be turned over to the Township and that the air release valves need to be replaced. **Motion** by Hohenstein, **Second** by Daus, "**Move to accept the sewer project committees sewer projects as presented."** Discussion followed. Motion carried.