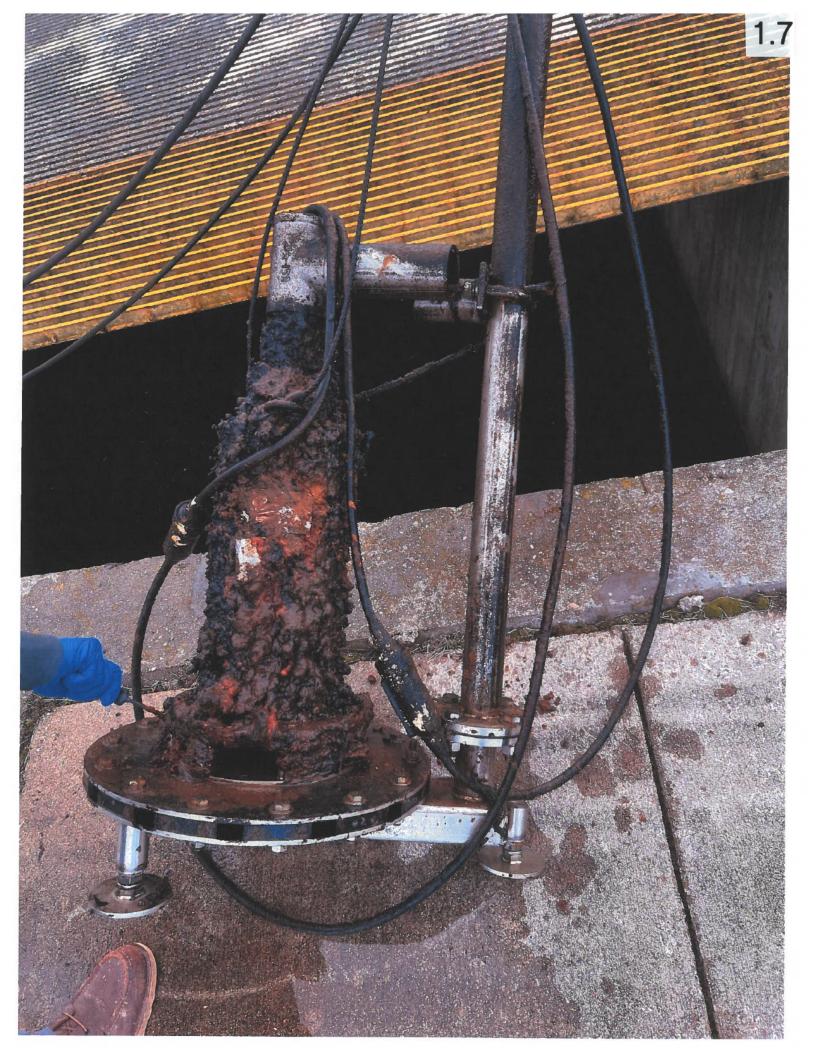

# **UNFINISHED BUSINESS:**

A. North Clarifier Repair Project – Greg Tatara, MHOG Director

MHOG Director Greg Tatara discussed about the waste water plant operations, projects accomplished so far at the plant since MHOG took over operation of the plant, and the clarifier repair project. Discussion followed. **Motion** by Hohenstein, **Second** by Melton, "**To approve the north clarifier repair project along with the purchase of a new RAS pump not to exceed \$322,000.00 as presented."** Motion carried.