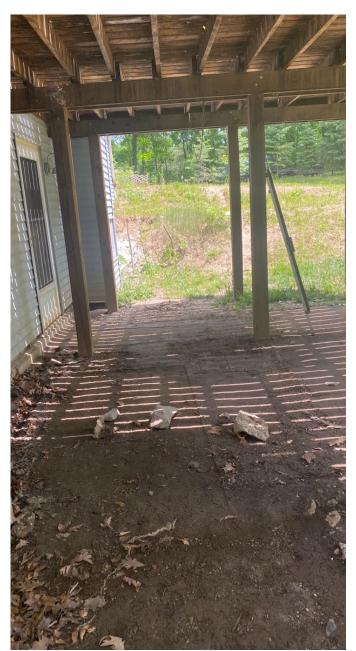

# **CALL TO THE PUBLIC:**

John Mills, 1750 Oak Grove Rd.: Spoke about Howell Township compensation, Oceola Township compensation.

Jason Woolford, 504 Chandler St.: Spoke about running for the State House of Representatives.