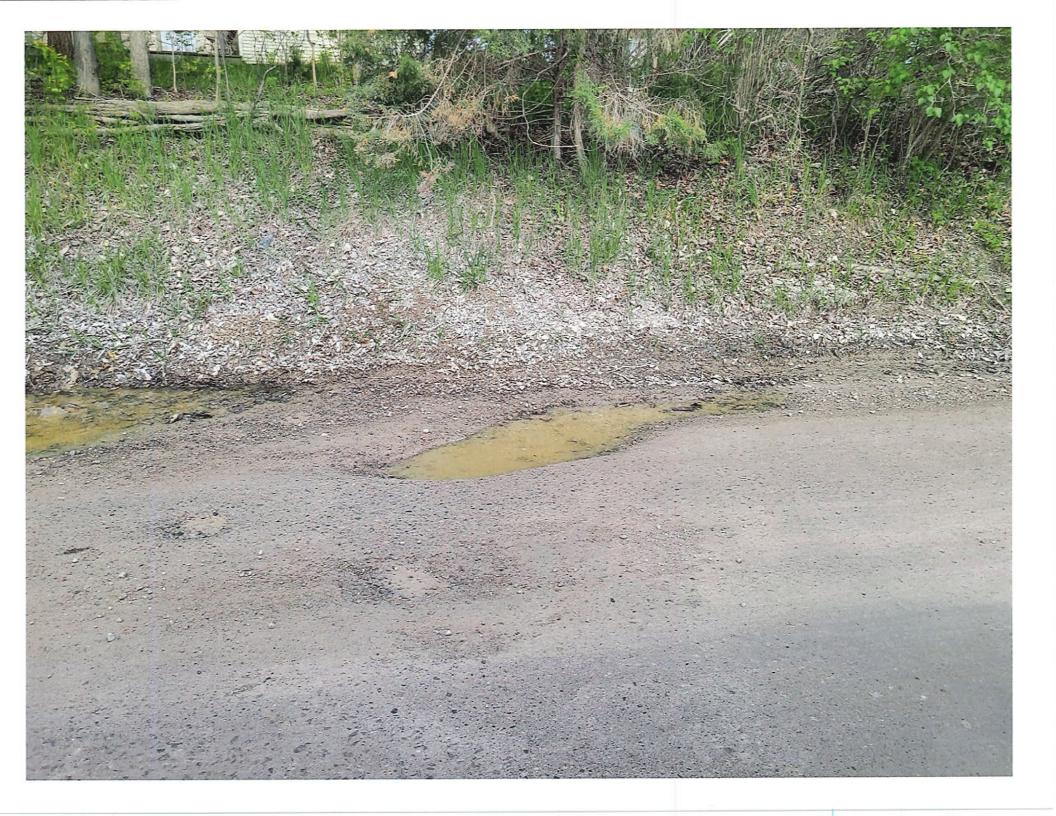

Edwin Southerland, 1990 Layton Rd.: Spoke about Layton Road.

Luke Liedel, 6063 Layton Rd.: Spoke about Layton Road.

Doug Helzerman, 6815 Sharpe Rd.: Spoke about the state of the County, Surf Wireless projects, Kristina Lyke running for the State House of Representatives.

Luke Liedel, 6063 Layton Rd.: Spoke about Layton Road and the Layton Road project approved by the Board.

Tim Boal, 66 Santa Rosa Dr.: Spoke about the County Road Commission meeting schedule.

Cherie Smith, 4442 Byron Rd.: Spoke about putting a poll on the Township website regarding the marijuana dispensary question.