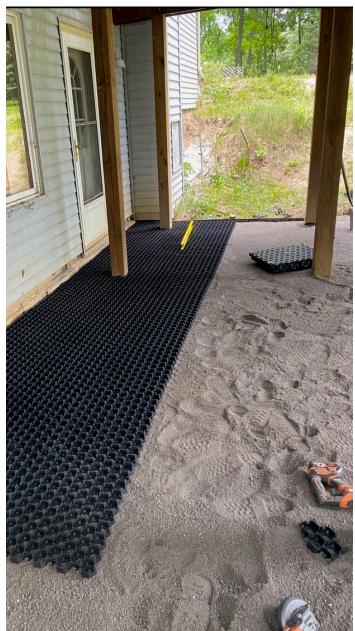

# **CALL TO THE PUBLIC:**

John Mills, 1750 Oak Grove Rd.: Spoke about Howell Township compensation, Oceola Township compensation.

Jason Woolford, 504 Chandler St.: Spoke about running for the State House of Representatives.