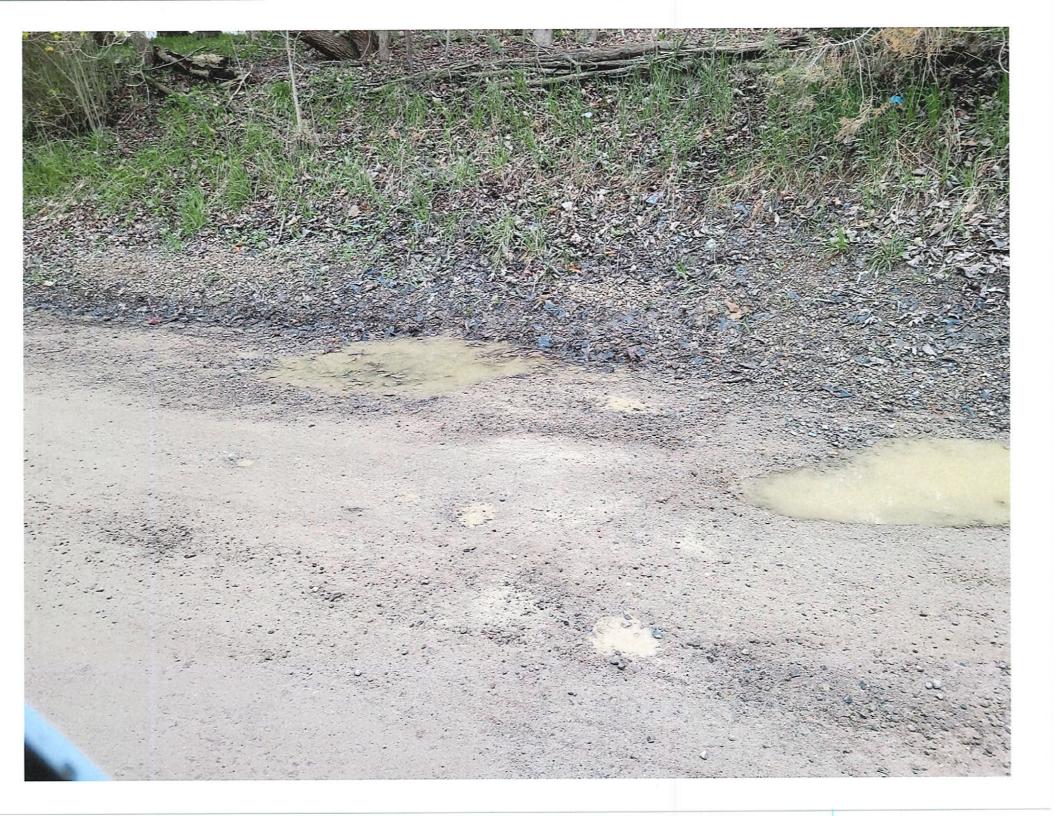

Edwin Southerland, 1990 Layton Rd.: Spoke about Layton Road.

Luke Liedel, 6063 Layton Rd.: Spoke about Layton Road.

Doug Helzerman, 6815 Sharpe Rd.: Spoke about the state of the County, Surf Wireless projects, Kristina Lyke running for the State House of Representatives.

Luke Liedel, 6063 Layton Rd.: Spoke about Layton Road and the Layton Road project approved by the Board.

Tim Boal, 66 Santa Rosa Dr.: Spoke about the County Road Commission meeting schedule.

Cherie Smith, 4442 Byron Rd.: Spoke about putting a poll on the Township website regarding the marijuana dispensary question.