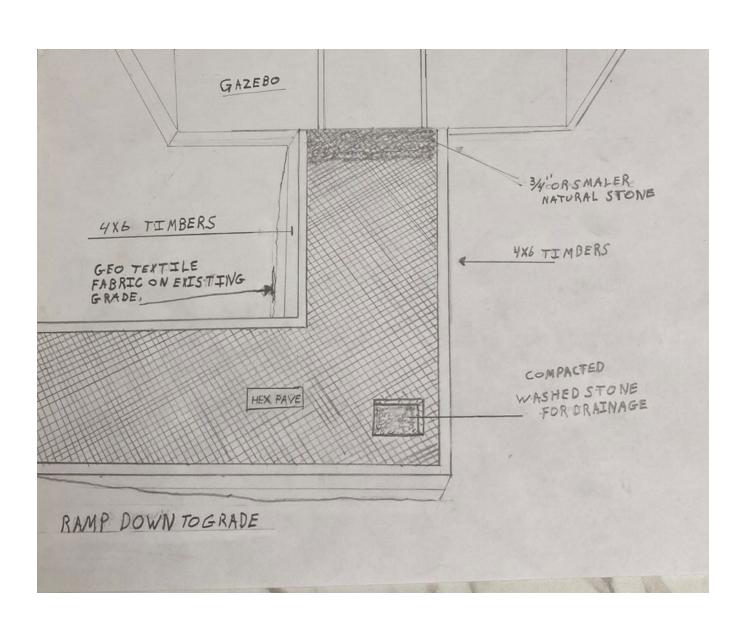

# **CALL TO THE PUBLIC:**

John Mills, 1750 Oak Grove Rd.: Spoke about Howell Township compensation, Oceola Township compensation.

Jason Woolford, 504 Chandler St.: Spoke about running for the State House of Representatives.