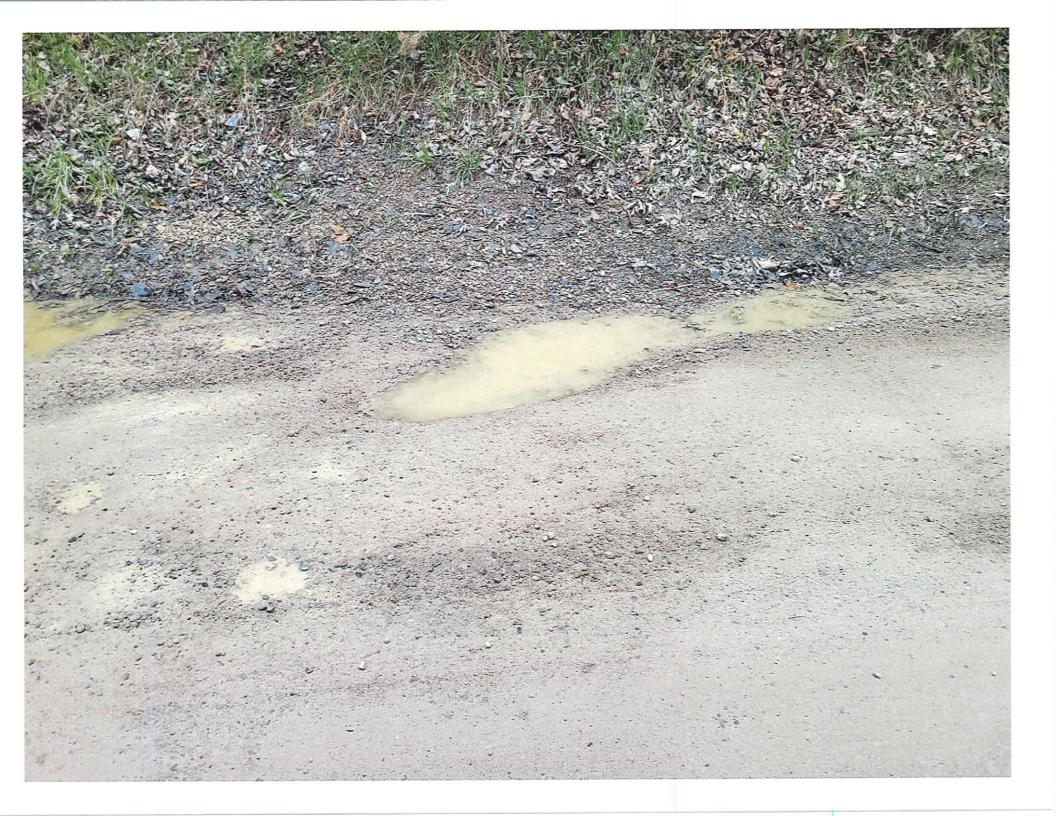

Edwin Southerland, 1990 Layton Rd.: Spoke about Layton Road.

Luke Liedel, 6063 Layton Rd.: Spoke about Layton Road.

Doug Helzerman, 6815 Sharpe Rd.: Spoke about the state of the County, Surf Wireless projects, Kristina Lyke running for the State House of Representatives.

Luke Liedel, 6063 Layton Rd.: Spoke about Layton Road and the Layton Road project approved by the Board.

Tim Boal, 66 Santa Rosa Dr.: Spoke about the County Road Commission meeting schedule.

Cherie Smith, 4442 Byron Rd.: Spoke about putting a poll on the Township website regarding the marijuana dispensary question.