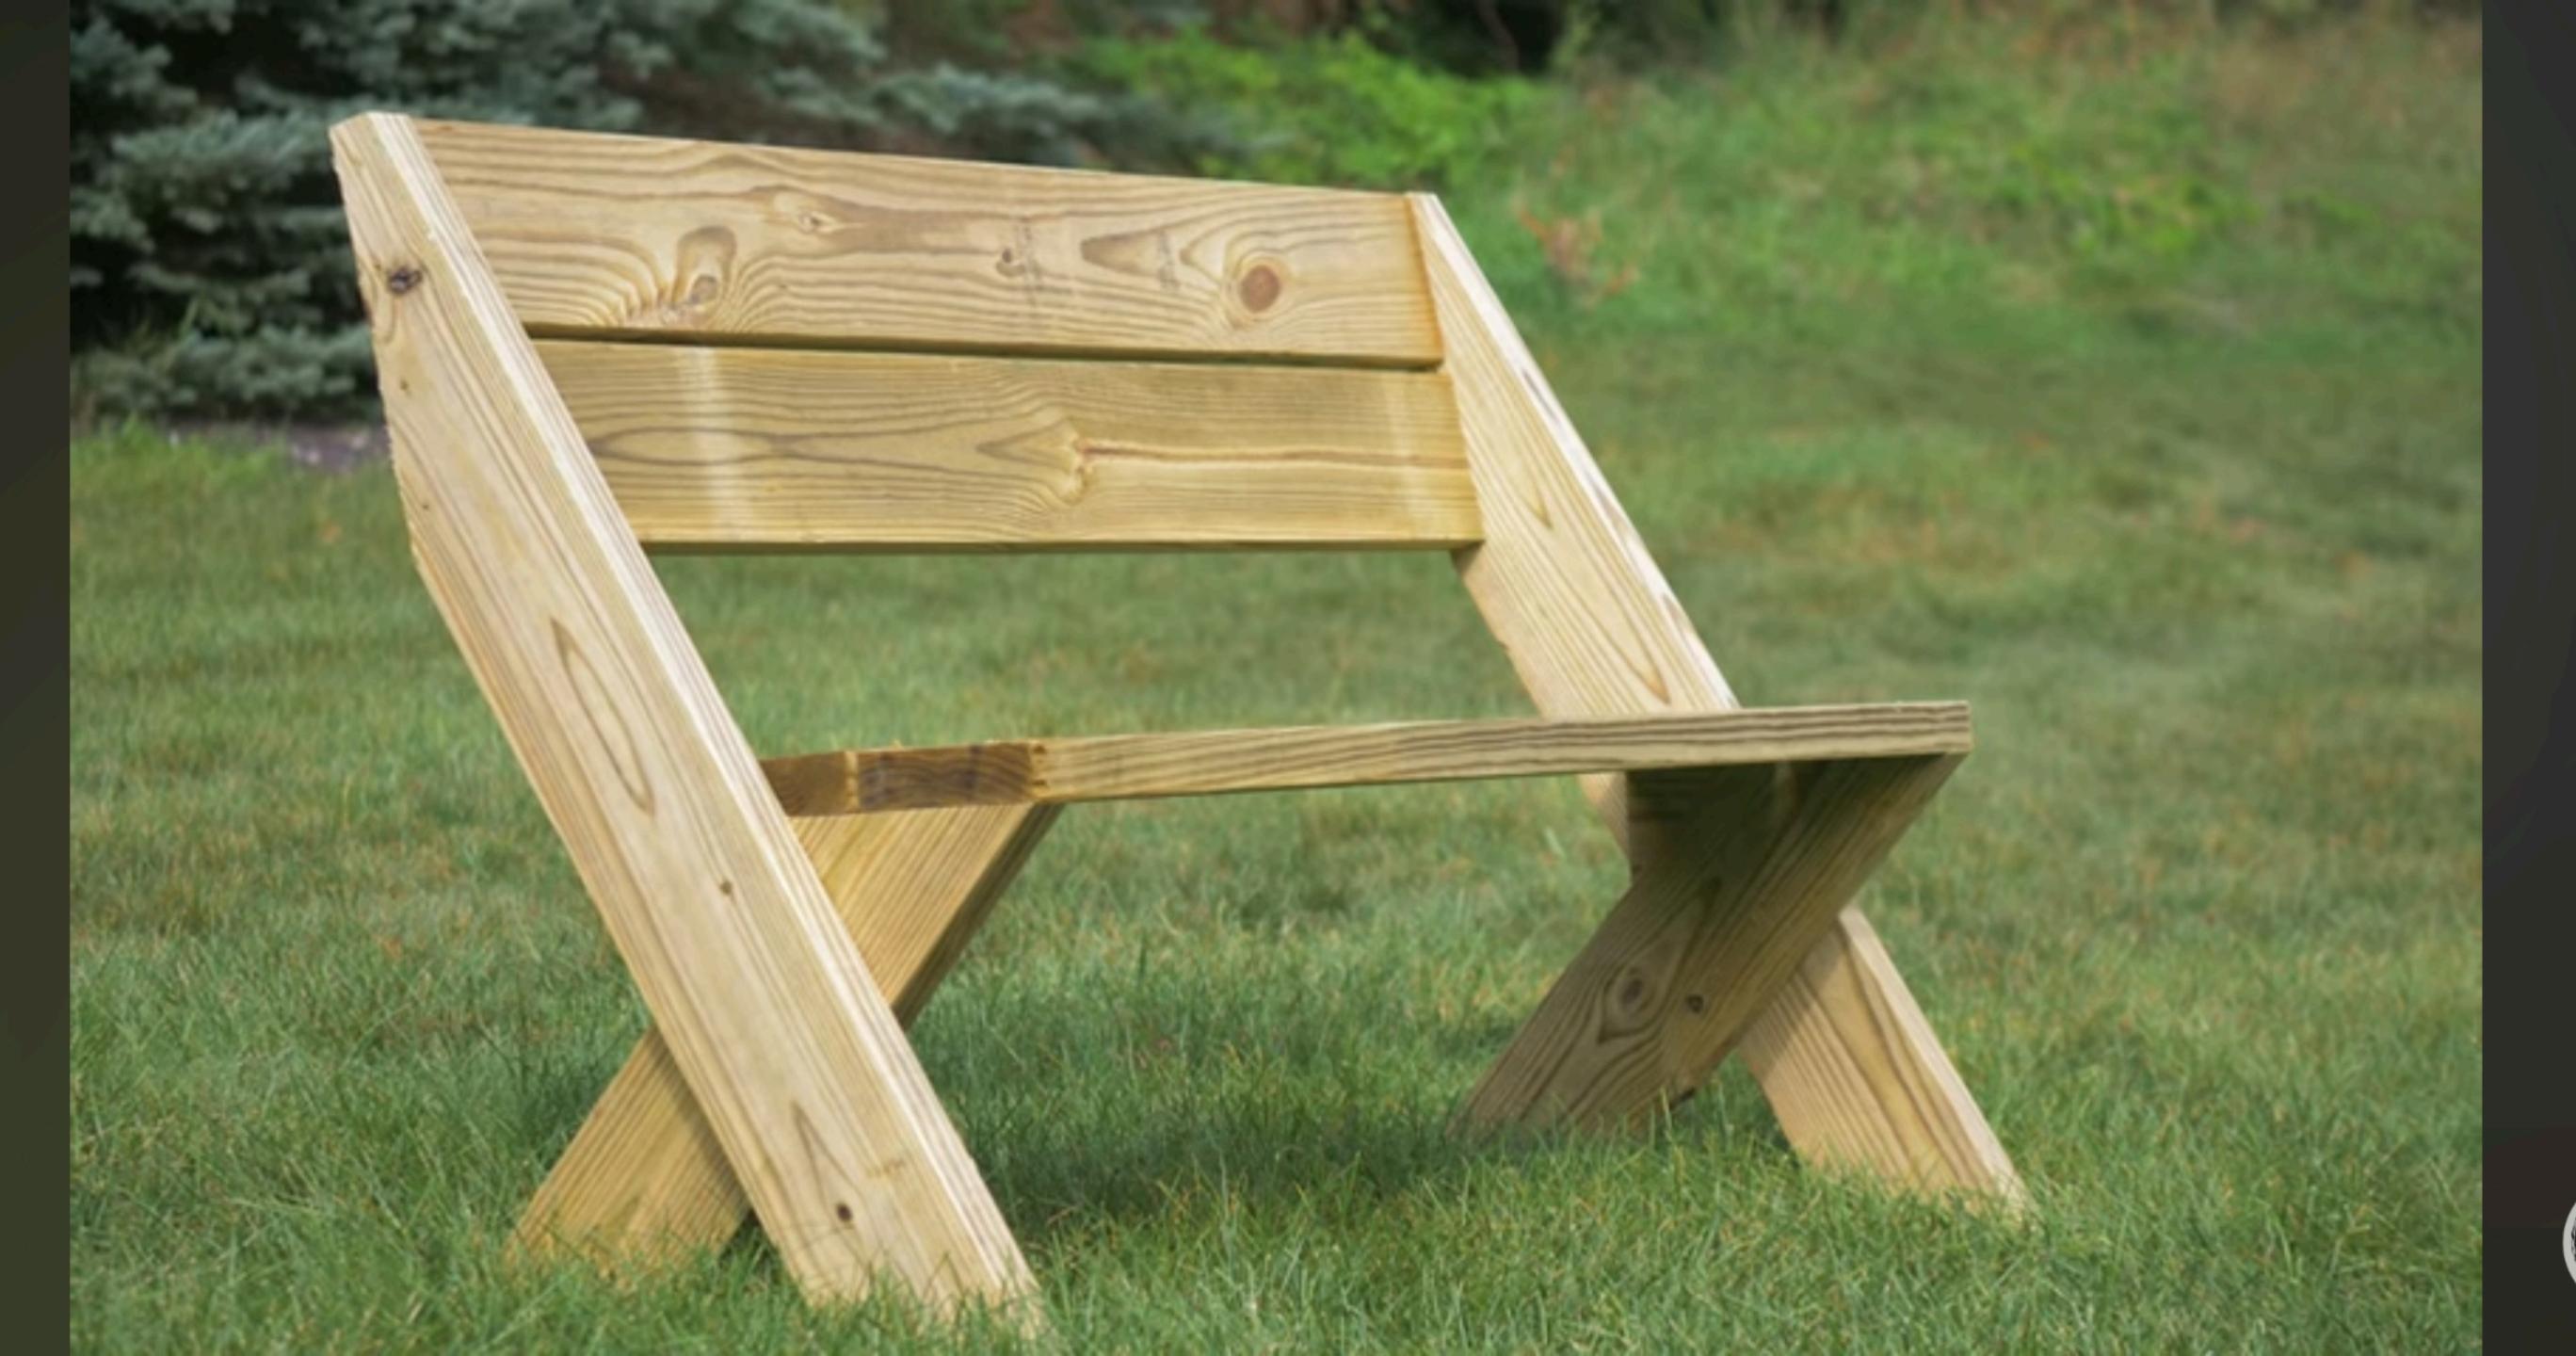

# **CALL TO THE PUBLIC:**

John Mills, 1750 Oak Grove Rd.: Spoke about Howell Township compensation, Oceola Township compensation.

Jason Woolford, 504 Chandler St.: Spoke about running for the State House of Representatives.